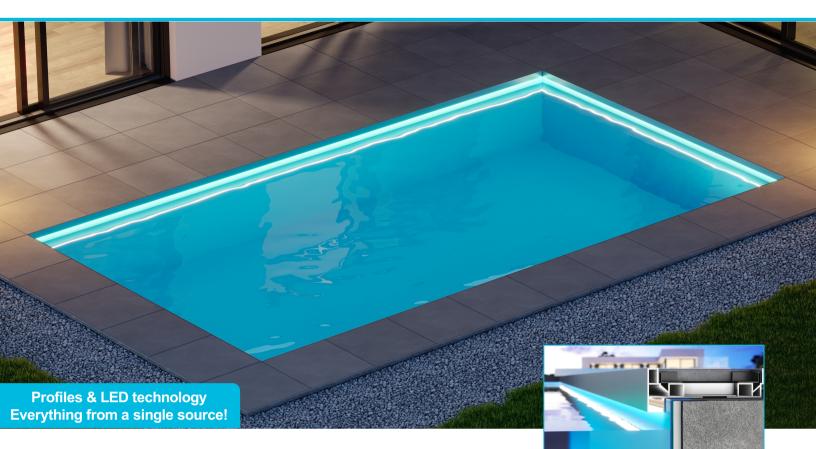

## **Product description**

The TALUX pool coping profile Downlight makes it quick and easy to build high-quality pool copings, optionally with integrated indirect lighting. The visible part of the profile that protrudes over the edge of the pool is the visual finish of the TALUX system on the pool and can be powder-coated in a RAL colour of your choice. Use the light channel underneath the profile to illuminate the pool impressively and set the stage.

The pool coping profile Downlight is compatible with the TALUX Slim System (22 mm) and complements the functional advantages of the TALUX System with innovative and creative options for pool coping and indirect lighting.

## The advantages at a glance

- ✓ Integrated light channel for straightforward installation of indirect lighting
- ✓ Innovative system solution
- ✓ Low profile height of 42 mm for low build-up heights
- Suitable for tiles with 20 mm thickness
  Profiles & LED technology from a single source