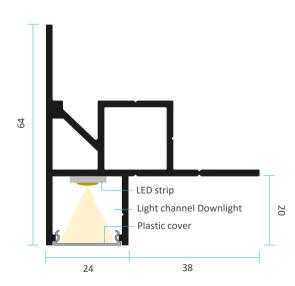

## **Product description**

The TALUX pool coping profile Downlight makes it quick and easy to build high-quality pool copings, optionally with integrated indirect lighting. The visible part of the profile that protrudes over the edge of the pool is the visual finish of the TALUX system on the pool and can be powder-coated in a RAL colour of your choice. Use the light channel underneath the profile to illuminate the pool impressively and set the stage.

## The advantages at a glance

- ✓ Integrated light channel for straightforward installation of indirect lighting
- ✓ Innovative system solution
- ✓ Low profile height of 42 mm for low build-up heights
- Suitable for tiles with 20 mm thickness
  Profiles & LED technology from a single source

## Technical data for profiles

Material: Aluminium EN AW 6060 T 66 Surface: mill-finished / powder-coated Lengths: 3 m / 6 m