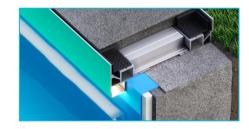

## **Product description**

The TALUX pool coping profile Downlight makes it quick and easy to build high-quality pool copings, optionally with integrated indirect lighting. The visible part of the profile that protrudes over the edge of the pool is the visual finish of the TALUX system on the pool and can be powder-coated in a RAL colour of your choice. Use the light channel underneath the profile to illuminate the pool impressively and set the stage.

To match the profile, we offer ready-made corner modules, water-protected (IP67) LED strips in various colours and white hues, control sets, and clip-on plastic covers for light diffusion. To achieve a premium quality surface, the profiles are also available powder-coated in a RAL colour of your choice.

## System accessories

- · Exterior and interior corners
- Plastic covers
- LED lighting and controls