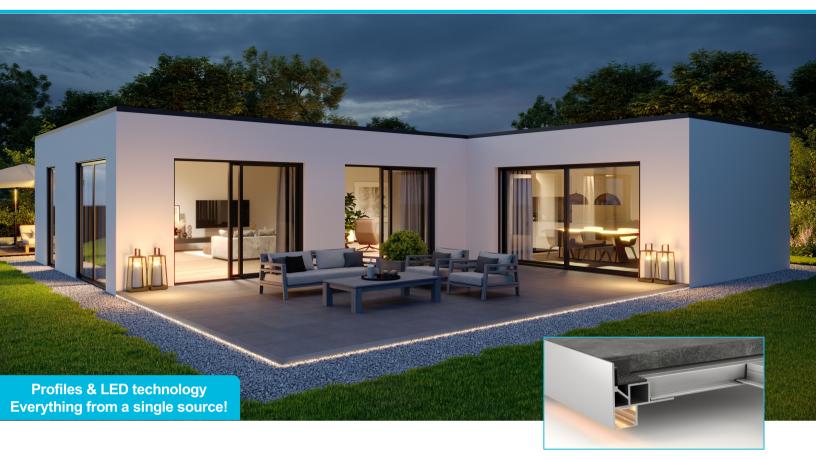

### **Product description**

The TALUX edge profile Downlight makes it quick and easy to build high-quality indirect lighting in patio and balcony spaces. The integrated light channel underneath the profile creates an impressive under-lighting effect on the free-standing sides of the patio area, giving the impression of a floating surface. The profile is therefore ideal for detached patios and pool copings, for example, which are set off superbly with the indirect lighting.

The edge profile Downlight is compatible with the TALUX Slim System (22 mm) and complements the functional advantages of the TALUX System with innovative and creative options for indirect lighting.

To match the profile, we offer ready-made corner modules, water-protected (IP67) LED strips in various colours and white hues, control sets, and clip-on plastic covers for light diffusion. To achieve a premium quality surface, the profiles are also available powder-coated in a RAL colour of your choice.

### The advantages at a glance

- ✓ Integrated light channel for straightforward installation of indirect lighting
- ✓ Innovative system solution
- Low profile height of 42 mm for low build-up heights
- ✓ Suitable for tiles with 20 mm thickness
- Profiles & LED technology from a single source