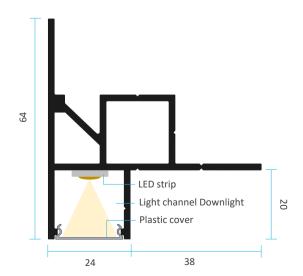

### **Product description**

The TALUX edge profile Downlight makes it quick and easy to build high-quality indirect lighting in patio and balcony spaces. The integrated light channel underneath the profile creates an impressive under-lighting effect on the free-standing sides of the patio area, giving the impression of a floating surface. The profile is therefore ideal for detached patios and pool copings, for example, which are set off superbly with the indirect lighting.

### The advantages at a glance

- ✓ Integrated light channel for straightforward installation of indirect lighting
- ✓ Innovative system solution
- Low profile height of 42 mm for low build-up heights
- ✓ Suitable for tiles with 20 mm thickness
- Profiles & LED technology from a single source

## Technical data for profiles

Material: Aluminium EN AW 6060 T 66 Surface: mill-finished / powder-coated Lengths: 3 m / 6 m